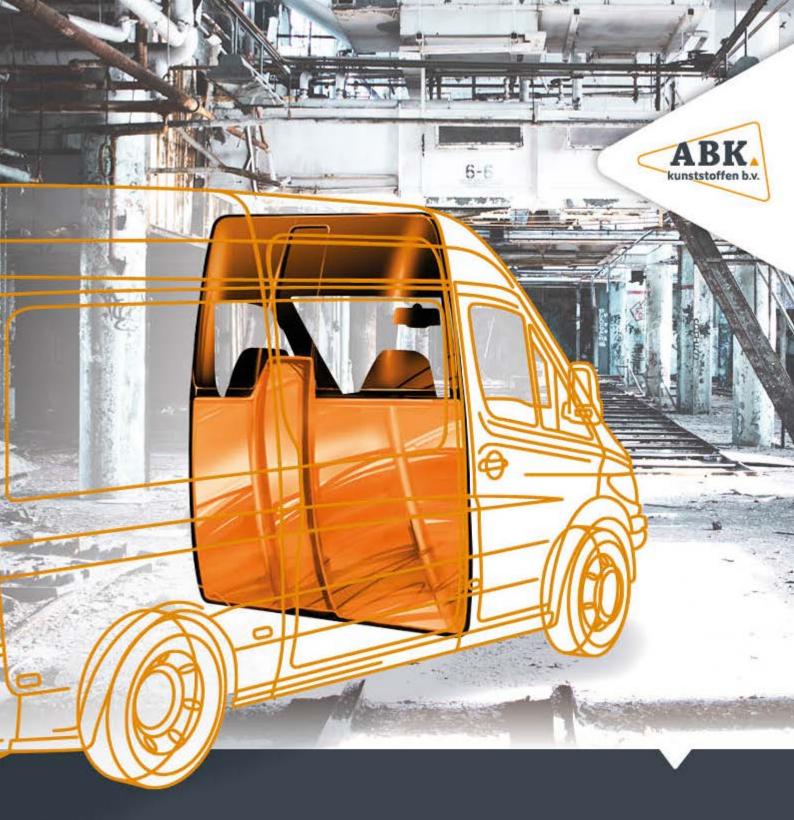

## Iveco B-Style 2020

ABK, tot in de puntjes 🗦 🗮

comfort and safety

We work on new innovations everyday to give our customers the best possible products. Next to the separation walls we provide our customers with customized polyester products. With an eye for perfection we will be happy to advise you to the smallest detail.

## **B-pillar partition wall**

The B-pillar partition wall of ABK Kunststoffen prevents sliding or falling loads. This guarantees the safety of the driver and front passenger. The extra depth of the partition wall provides more comfort and the B-pillar can, depending on the type of car, be lined on one side or even double-sided. This will reduce the noise from the cargo area. In addition, the product meets the CE standards. Finally, the temperature in the cabin can be better regulated after separating the cab and the cargo space.