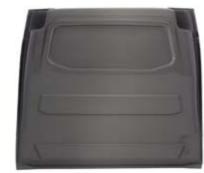

## **B-pillar partition wall**

The B-pillar partition wall of ABK Kunststoffen prevents sliding or falling loads. This guarantees the safety of the driver and front passenger. The extra depth of the partition wall provides more comfort and the B-pillar can, depending on the type of car, be lined on one side or even double-sided. This will reduce the noise from the cargo area. In addition, the product meets the CE standards. Finally, the temperature in the cabin can be better regulated after separating the cab and the cargo space.

IVE-0190

6

IVDA14-0080

IVE-0191

IVDA14-0081

Assortment 2020 ABK Kunststoffen