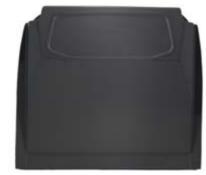

## **B-pillar partition wall**

The B-pillar partition wall of ABK Kunststoffen prevents sliding or falling loads. This guarantees the safety of the driver and front passenger. The extra depth of the partition wall provides more comfort and the B-pillar can, depending on the type of car, be lined on one side or even double-sided. This will reduce the noise from the cargo area. In addition, the product meets the CE standards. Finally, the temperature in the cabin can be better regulated after separating the cab and the cargo space.

IVE-0190

6

IVDA14-0080

IVE-0191

IVDA14-0081

Assortment 2020 ABK Kunststoffen